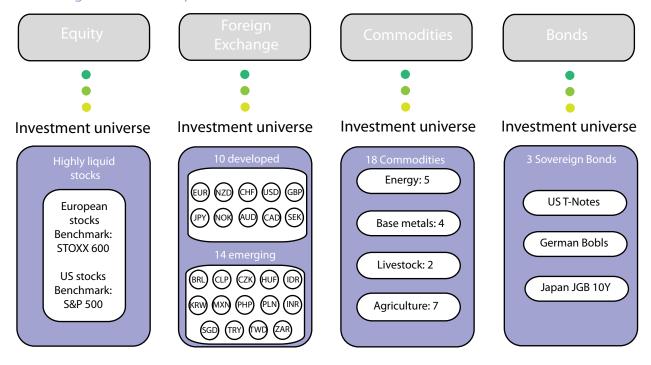

### **OBJECTIVES**

The Platinium Index Series 4 is designed to provide investors with an attractive risk/return ratio. It integrates four strategies: Equities; Foreign Exchange; Commodities and Bonds. These strategies are selected and combined according to the 3 following principals:

## 1. Four absolute return strategies:

- Each strategy is non directional
- Each strategy is well known by investment managers
- Each strategy is transparent and liquid

# 2. Highly diversified strategies:

- The four strategies display low correlation
- The four strategies use four different concepts

# 3. Strong risk control

- Each strategy embeds a risk control mechanism
- An overall volatility control is added

The low correlation amongst the 4 strategies\* results in:

• A strong risk/return ratio: Average Sharpe ratio of the individual strategies is close to 1.5

The four strategies strongly complement each other\*:

- Individual strategies can perform poorly in some market conditions
- The Platinium 4 Index could still generate performance even if one strategy does not \*based on performance testing

Warning: Past performance is not a reliable guide to future performance. Future investment returns are dependent on future market conditions.

The four strategies that make up the Platinium 4 Index:

The Equity and Foreign Exchange strategies have a 15% weighting each and the Commodities and Bonds strategies have a 35% weighting each. These weightings have been set according to their downside risk (based on historical maximum drawdowns) and volatility risk. The Platinium 4 Index adjusts exposure to the basket of strategies on a daily basis, in order to maintain volatility close to 3%.

# **Equity strategy:**

Long/short positions on European & US stocks

Stock-picking is one of the most common techniques used by traditional asset managers to outperform their benchmarks: they aim to select attractive stocks within their investment universe and avoid weak ones.

# Foreign Exchange strategy:

Capture the yield spread between currencies

Interest rates among countries differ and imply different monetary asset returns depending on the currency denomination.

For instance, if the US interest rate is 1% and Australian interest rate is 5%, it is possible to borrow in USD at 1% and lend the respective amount in AUD at 5%. The 4%spread is then captured (assuming FX rates are unchanged).

**Commodities strategy:** Arbitrage opportunities based on the roll optimisation of commodities' future curves

Commodities are invested via the futures market and not the spotmarket. Consequently, to avoid physical delivery of the commodity, futures positions are regularly rolled.

# **Bond strategy:**

Momentum and carry opportunities based strategy

Medium and Long Term Government Bonds are more likely to have persistent trends than short term debt instruments. Trends are less disrupted by short term mean reversion, hence allowing them to follow shorter term trends.